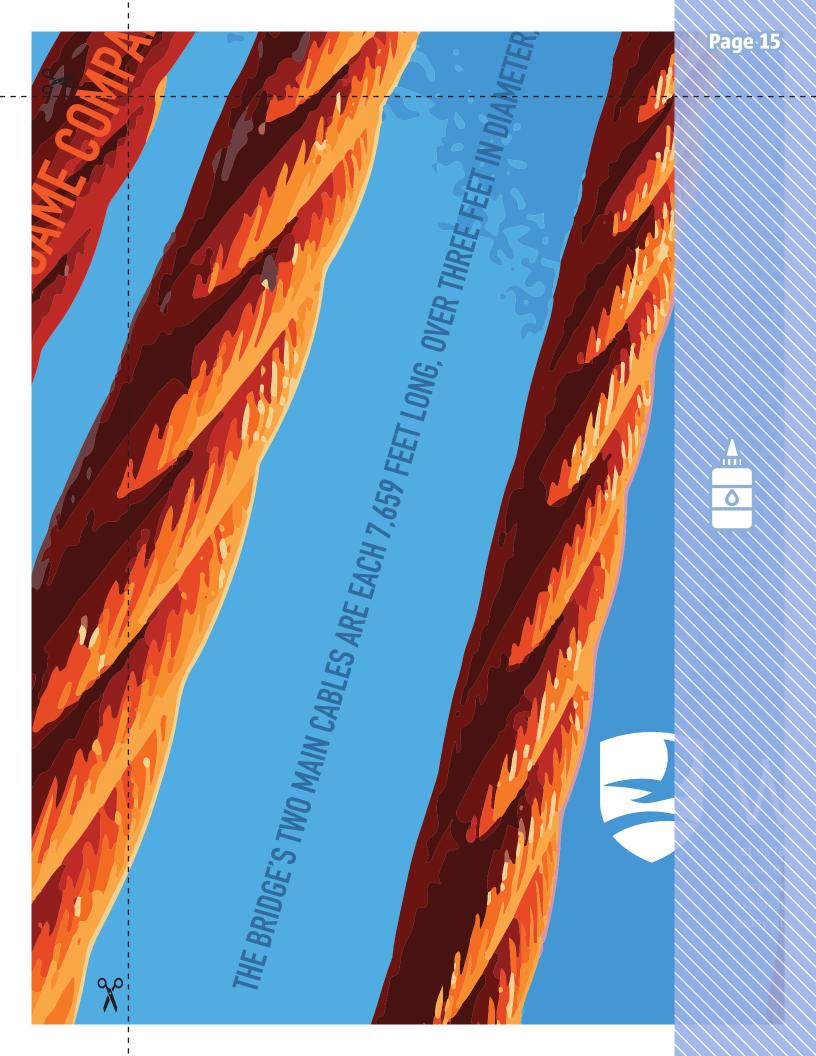

## D IN 1872 TRAUSS DESIGNED THE BRIDGE

PRESSURE SOMETIMES SOULS

HE BRIDEES

PUSHES UP AND POURS DOW

THE BRIDGE HAS AN INFLU

X

0

KERS HAD TO WEAR GL