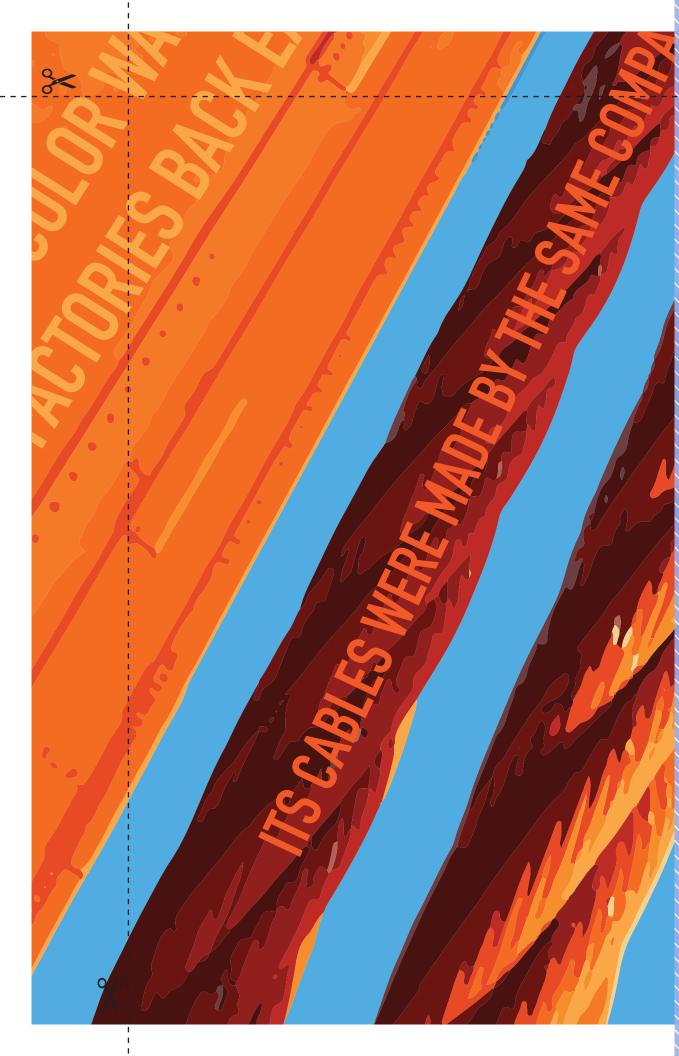

## D IN 1872 TRAUSS DESIGNED THE BRIDGE

PRESSURE SOMETIMES SOULS

HE BRIDEES

PUSHES UP AND POURS DOW

THE BRIDGE HAS AN INFLU

X

0

KERS HAD TO WEAR GL